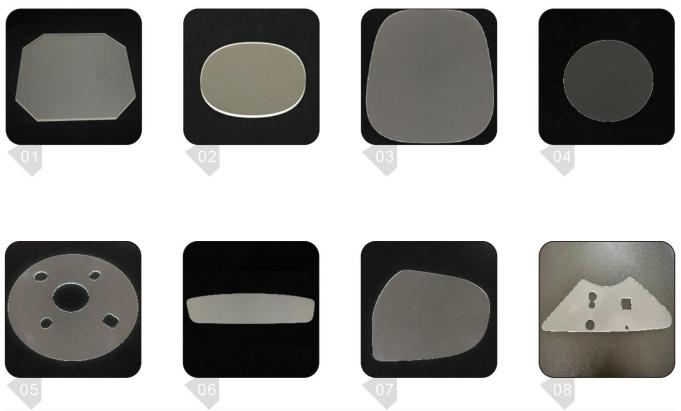

## **Applications:**

Cutting of glass with various specifications and shapes, including flat display glass, glass for household appliances and kitchenware, automotive glass, and car rearview mirror glass.

#### Samples:

Specifications subject to change without notice