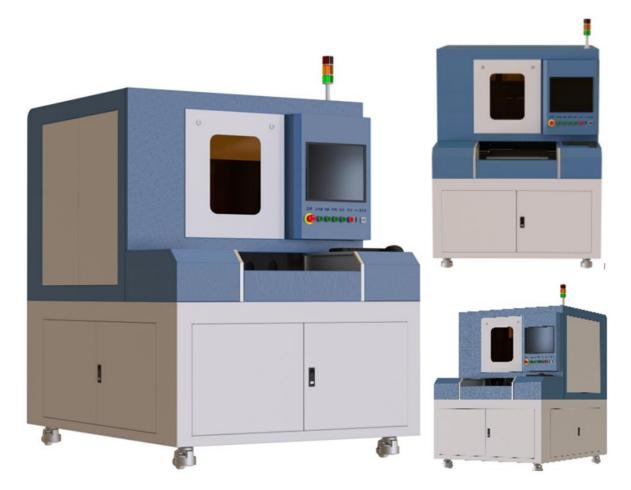

# Laser Glass Cutting Machine AP-GC-02I

#### **Introduction:**

The equipment employs a fiber laser, equipped with a high-precision CCD vision positioning system and a linear motor platform. It is suitable for cutting glass of various specifications and shapes. Customized services are available to meet different customer requirements, catering to the cutting needs of various types of glass.

#### **Features:**

- Fast cutting speed, high precision, excellent results.
- Good product consistency, with a 99.5% yield.
- Simple and practical structure, ease of operation.
- Industrial design, ensuring processing precision and operational stability under 24/7 operation.

## **Main Specifications:**

| Parameter         | Specification                                       |
|-------------------|-----------------------------------------------------|
| Laser type        | Picosecond IR laser                                 |
| Laser power       | ≥ 30 W                                              |
| Working material  | Glass, quartz, sapphire                             |
| Cutting thickness | 0 – 20 mm / 0 – 0.78 inch                           |
| Cutting speed     | >400 mm/s / 15.7 inch/s                             |
| Working area      | 600X600 (mm) / 23.622X 23.622 (inch) (Customizable) |
| Cutting accuracy  | ± 0.01 mm / 0.4 mil                                 |
| Power supply      | AC 208V/50~60Hz                                     |
| Cooling method    | Water cooling                                       |
| Outer dimensions  | 1350X1400X1850 (mm) / 4.43 X 4.59 X 6.07 (ft)       |